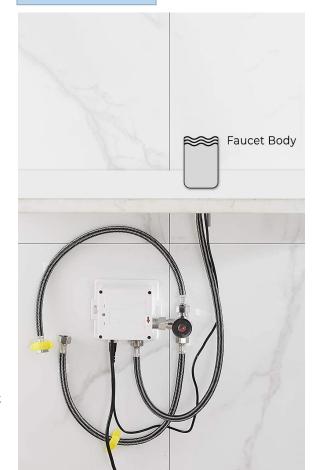

Static Power Consumption: 0.36mw Working Power consumption: 0.5mw Inductive Opening Time: < 1 second Inductive Closing Time: < 2 second Dia.of inlet / outlet pipe: G1/2"

Flux: ≥0.07L/S

Power Supply: Box Transformer (BOX)

Temperature Mixer: Below Deck Manual Mixing Valve (BDM)

Factory Default Timeout: 30s Factory Default GPC: 0.75

Working pressure: 0.05 - 1.6 Mpa

Water flow: 1.5 GPM