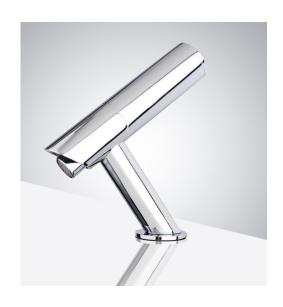

## COMMERCIAL THERMOSTATIC AUTOMATIC SENSOR SOLID BRASS FAUCET SPECIFICATIONS

Overview

## **FEATURES**

Commercial Grade Faucet, ADA Compliant, Cast Brass Spout, Quick Connect Fittings, Integrated Water Shut-off, Hygienic Line Flush, Water Usage and Battery Strength Reporting, Self-adapting Sensor